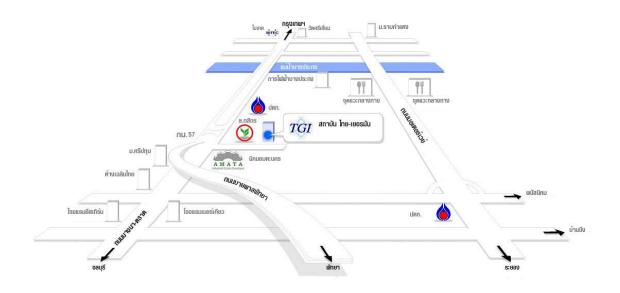

# Getting there

## Thai-German Institute

700/1 Moo 1 Amata Nakorn Industrial Estate, Tambol Klong Tamru, Amphur Muang, Chonburi 20000, Thailand

Tel: (663) 930-100 Fax: (663) 743-464

### Мар: